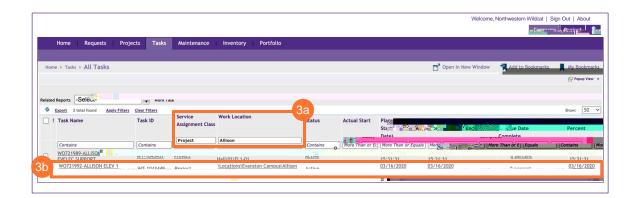

#### **DIRECTIONS:**

3

In the search field:

- 3a Enter keywords to narrow your search.
- 3b Click on the Work Task you wish to view.

### d TIP & TRICKS

If you have the Work Task ID number, that is the best way to search for your task. Copy and paste any WT# into the Task ID field and press enter.

Utilizing the Service Class Assignment and Work Location search fields are the best ways to narrow your search to find Project related Work Tasks, if you do not have the Work Task ID#.

Layering filters will only search within the parameters of the previous results. Use the Clear Filters button before conducting new searches.