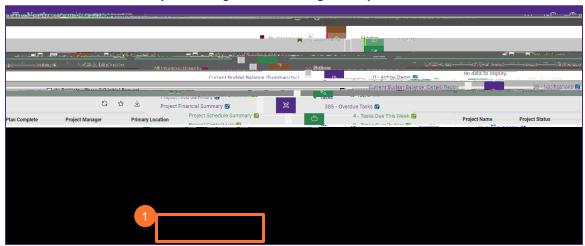

## **DIRECTIONS:**

1 Opti

Option one: from the FC Home Screen,

Click on the Project Name from the Phasteness are two main ways to access the Project Record. For more information be Project Manager: Basic Navigation job aid.

## d INFORMATION

When you are on the on the Projects tab, in Company Focus, the center column shows you all the projects you are assigned to by phase in descending order.

Upon clicking, the Capital Project record will open in a new window.