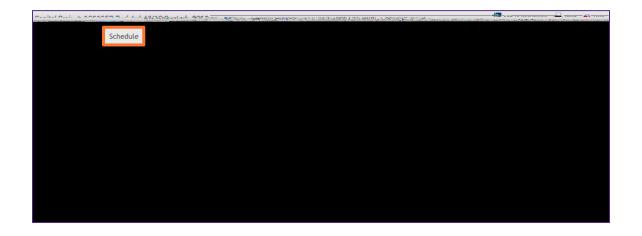

Click on the Schedule tab.

General: the General tab contains all the general information on the Work Task. Information including: the