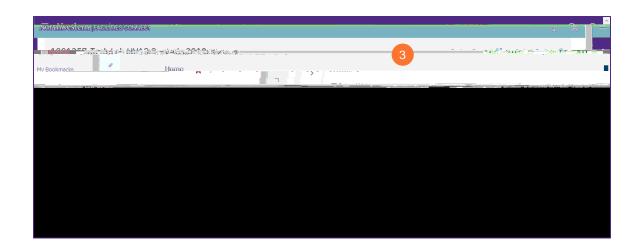

## **DIRECTIONS:**

3

Option two: from the Project Focus screen,

3

On the Projects tab, click on the Project Record button.

4

Upon clicking, the Capital Project record will open in a new window.

4

Click on the Schedule tab.

General: the General tab contains all the general information on the Work Task. Information including: the