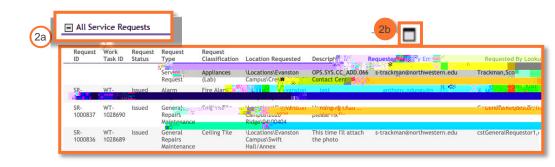

## SUPERVISOR SEARCH ALL SERVICE REQUESTS

## **DIRECTIONS:**

3

From the maximized All Service Requests section:

3a Utilize the sorting and search features to locate a Service Request.

Click on any column header label to toggle sort order (ascending and descending).

\*\* In this example we're clicking on the Work Task ID to sort in ascending and descending order